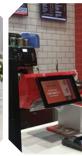

## **OLC 10.1**

Additional promotional screen

It is available in two versions - standalone (external) or integrated into the **Sango EPOS** system:

- · the standalone version is an addition to any associated EPOS and can be positioned on the check-out counter.
- in its integrated version, the **OLC 10.1** is attached at the back of the Sango terminal's touch-screen, forming a complete dual-screen system (sango Evolution).