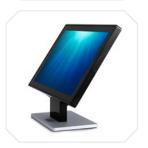

## **OLC 10.1**

Additional promotional screen

It is available in two versions - standalone (external) or integrated into the **Sango EPOS** system:

- · the standalone version is an addition to any associated EPOS and can be positioned on the check-out counter.
- in its integrated version, the **OLC 10.1** is attached at the back of the Sango terminal's touch-screen, forming a complete dual-screen system (sango Evolution).