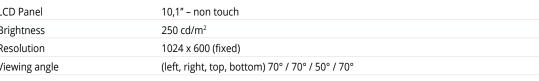

The **OLC 10.1** screen is adjustable, has LED backlighting, 1024 x 600 px fixed resolution, and 250 cd/m<sup>2</sup> brightness.