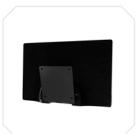

## **OLC 10.1**

Additional promotional screen

It is available in two versions - standalone (external) or integrated into the **Sango EPOS** system:

- · the standalone version is an addition to any associated EPOS and can be positioned on the check-out counter.
- in its integrated version, the **OLC 10.1** is attached at the back of the Sango terminal's touch-screen, forming a complete dual-screen system (sango Evolution).

## OLC 10.1

1 USB cable (power and data) for the standalone version