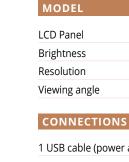

The **OLC 10.1** screen is adjustable, has LED backlighting, 1024 x 600 px fixed resolution, and 250 cd/m<sup>2</sup> brightness.