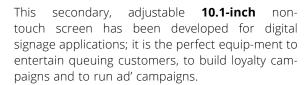

## **OLC 10.1**

Additional promotional screen

It is available in two versions - standalone (external) or integrated into the **Sango EPOS** system:

- · the standalone version is an addition to any associated EPOS and can be positioned on the check-out counter.
- in its integrated version, the **OLC 10.1** is attached at the back of the Sango terminal's touch-screen, forming a complete dual-screen system (sango Evolution).

The **OLC 10.1** screen is adjustable, has LED backlighting, 1024 x 600 px fixed resolution, and 250 cd/m<sup>2</sup> brightness.